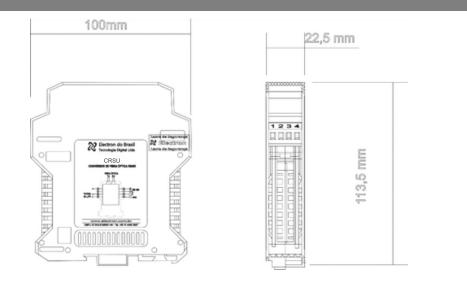

#### MAIN CHARACTERISTICS

- Compact housing with 22.5x100x113.5 mm in ABS for DIN rail 35 mm;
- Powered by USB port < 200 mA;</li>
- Communication speed from 1,200 to 115,200 bps;
- Maximum cable length 1,200 m;
- Indication with LED's of on, transmission, data reception and link;
- Transmission Mode: Half Duplex;
- Maximum number of devices on the network of 32;
- Interface with USB 2.0 Plug and Play computer;
- USB connection with Micro-B connector;
- Internal 120 Ohms termination resistor, jumper-enabled;
- RS485 bus protection: ±30kv ESD. Very robust three-stage protection;
- Resistant to lightning strikes and damage caused by electrostatic discharge;
- Resistant to EMI/RFI and current surges, ideal for data communications near transformers, heavy electrical equipment, and other electrical or radio interference;
- 2.5kV / 60Hz / 1 minute isolation between USB and bus;
- Easy installation and use;
- 2 years warranty;

#### DIMENSIONS