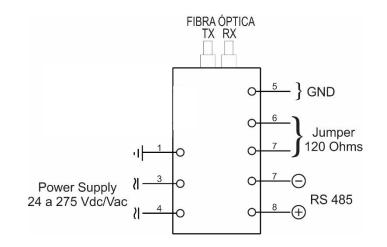

rface with USB 2.0 Plug and Play computer;
- USB connection with Micro-B connector;
- Internal 120 Ohms termination resistor, jumper-enabled;
- RS485 bus protection: ±30kv ESD. Very robust three-stage protection;
- Resistant to lightning strikes and damage caused by electrostatic discharge;
- Resistant to EMI/RFI and current surges, ideal for data communications near transformers, heavy electrical equipment, and other electrical or radio interference;
- 2.5kV / 60Hz / 1 minute isolation between USB and bus;
- Easy installation and use;
- 2 years warranty;

### OPTIONAL FEATURES

- 4kV / 60Hz / 1 minute isolation between USB and power;
- 2kV / 60Hz / 1 minute isolation between busbar and power;



#### CATALÁGO SERIAL SIGNAL TO USB CONVERTER - CRSU

#### DIMENSIONS



# CONNECTION DIAGRAM



www.electron.com.br